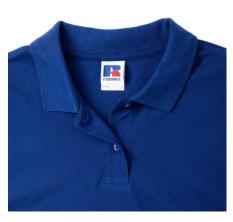

#### Specification

RUSSELL women's CLASSIC POLYCOTTON POLO made from a single double yarn that produces fine and strong pike material. Classic stitching on the side, collar and shoulder reinforcement, double stitch along the shoulders, at the bottom and around the armpits, extra stitching around the shoulder pads, two button color shirts, spare button cotton polo shirt light royal tee L