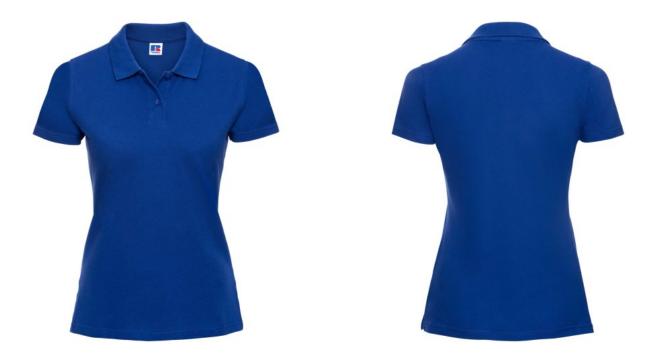

## RUSSELL FEMALE CLASSIC POLYCOTTON POLO

#### Specification

RUSSELL women's CLASSIC POLYCOTTON POLO made from a single double yarn that produces fine and strong pike material. Classic stitching on the side, collar and shoulder reinforcement, double stitch along the shoulders, at the bottom and around the armpits, extra stitching around the shoulder pads, two button color shirts, spare button cotton polo shirt light royal tee L